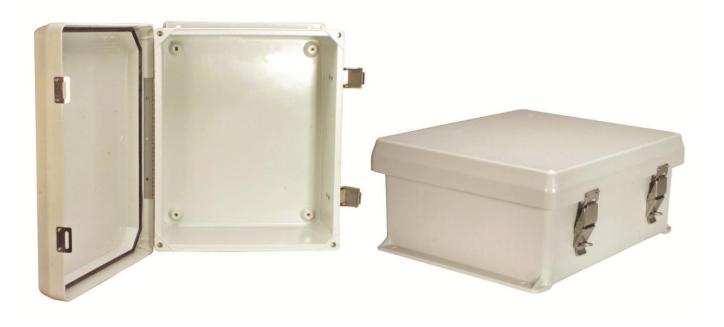

#### **Product Description**

The box is a rugged weatherproof enclosure that is ideal for both indoor and outdoor applications. Constructed from molded fiberglass reinforced polyester, it is well suited for high temperature or corrosive environments. The mounting feet (optional) allow it to be wall mounted as well as on a flat surface. The raised lid features a stainless steel continuous hinge and stainless steel quick release latches with padlock hasps. The raised lid is fully gasketed. The enclosure material is UV stabilized and comes in neutral beige color.

The NB121005 is ideal for custom applications, which may require special modifications to the enclosure. Mounting stand-offs inside the enclosure can be used for mounting plates. Blank mounting plates are available from L-Com. The contoured body provides an attractive and contemporary appearance. The NB121005 can be used as insulated communications box, terminal wiring box, instrument housing and housing for electrical controls in wet, dusty and corrosive environments.