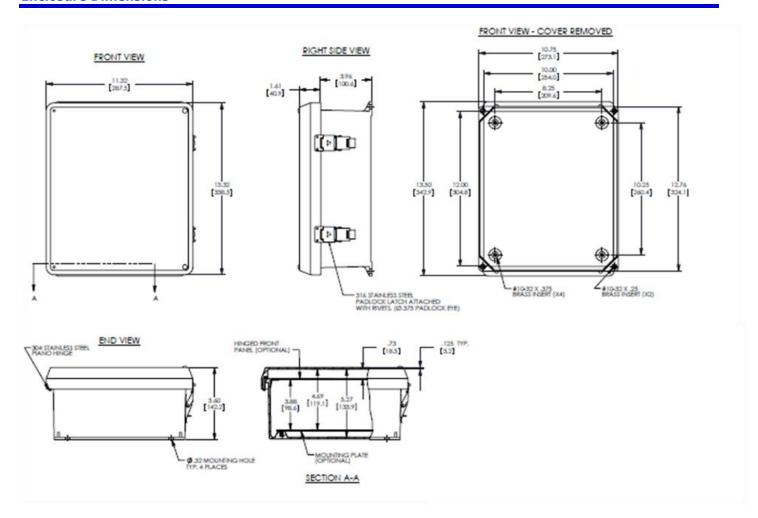

--|
| Enclosure Color          | gray (RAL 7036)                                     |
| Weight                   | 6.3 lbs (2.85 kg)                                   |
| Outside Dimensions (max) | 13.31x11.31x5.59 inches (33.82x28.74x14.20 cm)      |
| Inside Dimensions        | 12.00x10.00x4.84 inches<br>(30.48x254.00x123.00 cm) |
| Flame Rating             | UL 94-5V                                            |
| RoHS Compliant           | Yes                                                 |
| Ratings*                 | NEMA Type 4, 4X / IP66                              |

<sup>\*</sup>Note: Enclosure ports (Cable conduit connector and N-type holes for lightning protectors or connectors) must be properly sealed to maintain NEMA Type 4, 4X / IP66 rating.

## **Enclosure Dimensions**