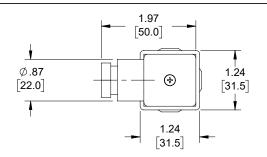

NPT 1/2

.XXX=± .005 [ .13 ]

ALL DIMENSIONS SHOWN ARE FOR REFERENCE ONLY. THIRD-ANGLE PROJECTION

(<del>(</del>)

an INFINITE brand

50 High Street, West Mill, 3rd Floor, Suite #30 North Andover, MA 01845 USA. Phone: 1.800.341.5266 | 1.978.682.6936