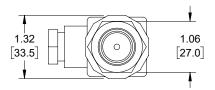

NPT 1/2

.XXX=± .005 [ .13 ]

ALL DIMENSIONS SHOWN ARE FOR REFERENCE ONLY. THIRD-ANGLE PROJECTION

(<del>(</del>)

an INFINITE brand

50 High Street, West Mill, 3rd Floor, Suite #30 North Andover, MA 01845 USA. Phone: 1.800.341.5266 | 1.978.682.6936