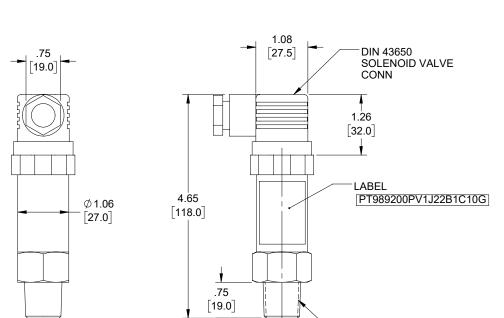

NPT 1/2

.XXX=± .005 [ .13 ]

ALL DIMENSIONS SHOWN ARE FOR REFERENCE ONLY. THIRD-ANGLE PROJECTION

(<del>(</del>)

an INFINITE brand

50 High Street, West Mill, 3rd Floor, Suite #30 North Andover, MA 01845 USA. Phone: 1.800.341.5266 | 1.978.682.6936

Fax: 1.978.689.9484 www.L-com.com | e-mail: CustomerService@L-com.com

SIZE CAGE DRAWN BY PART NUMBER Α 43321 DZINN PT989200PV1J22B1C10G

THE INFORMATION AND DESIGN IN THIS DOCUMENT IS THE PROPERTY OF L-COM GLOBAL CONNECTIVITY ALL RIGHTS RESERVED.