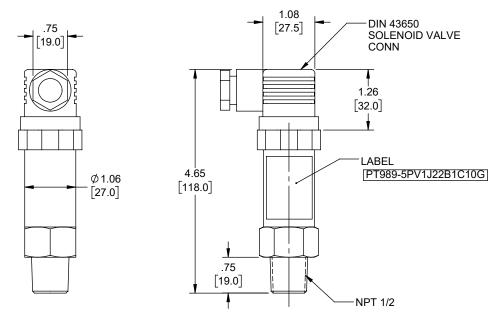

.XX=± .01 [.25] ± 1/32 ANGLES ± 1° .XXX=± .005 [ .13 ]

ALL DIMENSIONS SHOWN ARE FOR REFERENCE ONLY. THIRD-ANGLE PROJECTION

⊕ *j* 

an INFINIT<sup>12</sup> brand 50 High Street, West Mill, 3rd Floor, Suite #30 North Andover, MA 01845 USA.

ALL RIGHTS RESERVED.

REV PT989-5PV1J22B1C10G Α

THESE COMMODITIES, TECHNOLOGY OR SOFTWARE WERE EXPORTED FROM THE UNITED STATES IN ACCORDANCE WITH THE EXPORT ADMINISTRATION REGULATIONS. DIVERSION CONTRARY TO U.S. LAW PROHIBITED.