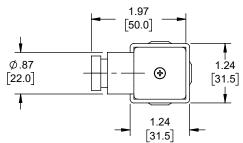

.XX=± .01 [.25] ± 1/32 ANGLES ± 1° .XXX=± .005 [ .13 ]

ALL DIMENSIONS SHOWN ARE FOR REFERENCE ONLY. THIRD-ANGLE PROJECTION

⊕ *j* 

an INFINIT<sup>12</sup> brand 50 High Street, West Mill, 3rd Floor, Suite #30 North Andover, MA 01845 USA.