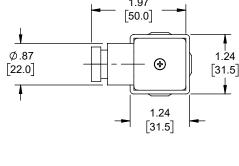

.XX=± .01 [.25] ± 1/32 ANGLES ± 1° .XXX=± .005 [ .13 ]

ALL DIMENSIONS SHOWN ARE FOR REFERENCE ONLY. THIRD-ANGLE PROJECTION

⊕ *j* 

an INFINIT<sup>12</sup> brand 50 High Street, West Mill, 3rd Floor, Suite #30 North Andover, MA 01845 USA.