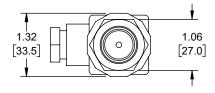

.XX=± .01 [.25] ± 1/32 ANGLES ± 1° .XXX=± .005 [ .13 ]

ALL DIMENSIONS SHOWN ARE FOR REFERENCE ONLY. THIRD-ANGLE PROJECTION

⊕ *j* 

an INFINIT<sup>12</sup> brand 50 High Street, West Mill, 3rd Floor, Suite #30 North Andover, MA 01845 USA.