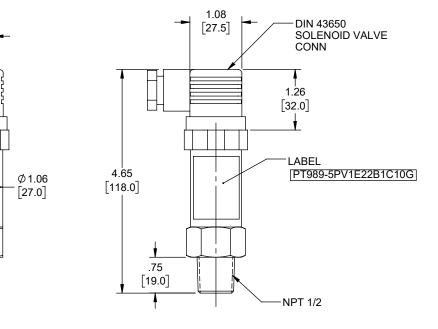

ALL DIMENSIONS SHOWN ARE FOR REFERENCE ONLY. THIRD-ANGLE PROJECTION

⊕ *j* 

Α

43321

an INFINIT<sup>12</sup> brand 50 High Street, West Mill, 3rd Floor, Suite #30 North Andover, MA 01845 USA. Phone: 1.800.341.5266 | 1.978.682.6936 Fax: 1.978.689.9484

N/A REV

Α

PT989-5PV1E22B1C10G

THESE COMMODITIES, TECHNOLOGY OR SOFTWARE WERE EXPORTED FROM THE UNITED STATES IN ACCORDANCE WITH THE EXPORT ADMINISTRATION REGULATIONS. DIVERSION CONTRARY TO U.S. LAW PROHIBITED.