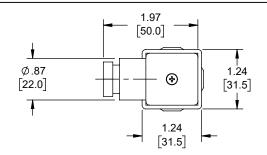

ALL DIMENSIONS SHOWN ARE FOR REFERENCE ONLY. THIRD-ANGLE PROJECTION

⊕ *j* 

Α

43321

an INFINIT<sup>12</sup> brand 50 High Street, West Mill, 3rd Floor, Suite #30 North Andover, MA 01845 USA. Phone: 1.800.341.5266 | 1.978.682.6936 Fax: 1.978.689.9484