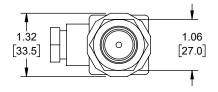

ALL DIMENSIONS SHOWN ARE FOR REFERENCE ONLY. THIRD-ANGLE PROJECTION

⊕ *j* 

Α

43321

an INFINIT<sup>12</sup> brand 50 High Street, West Mill, 3rd Floor, Suite #30 North Andover, MA 01845 USA. Phone: 1.800.341.5266 | 1.978.682.6936 Fax: 1.978.689.9484