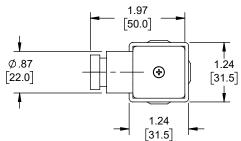

REVISIONS REV. DESCRIPTION APPROVED DATE Α INITIAL RELEASE 05/29/19 TOZA



.X=± .2 [5.08] .XX=± .01 [.25] ± 1/32 ANGLES ± 1° .XXX=± .005 [ .13 ]

ALL DIMENSIONS SHOWN ARE FOR REFERENCE ONLY. THIRD-ANGLE PROJECTION

⊕ *j* 

Α

43321

an INFINIT<sup>12</sup> brand 50 High Street, West Mill, 3rd Floor, Suite #30 North Andover, MA 01845 USA. Phone: 1.800.341.5266 | 1.978.682.6936

Fax: 1.978.689.9484

www.L-com.com | e-mail: CustomerService@L-com.com SIZE CAGE DRAWN BY PART NUMBER DZINN

THE INFORMATION AND DESIGN IN THIS DOCUMENT IS THE PROPERTY OF L-COM GLOBAL CONNECTIVITY ALL RIGHTS RESERVED.

SHEET SCALE

N/A REV

PT989-30PV1E22B1C10G

THESE COMMODITIES, TECHNOLOGY OR SOFTWARE WERE EXPORTED FROM THE UNITED STATES IN ACCORDANCE WITH THE EXPORT ADMINISTRATION REGULATIONS. DIVERSION