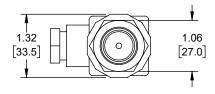

REVISIONS REV. DESCRIPTION APPROVED DATE Α INITIAL RELEASE 05/29/19 TOZA



.X=± .2 [5.08] .XX=± .01 [.25] ± 1/32 ANGLES ± 1° .XXX=± .005 [ .13 ]

ALL DIMENSIONS SHOWN ARE FOR REFERENCE ONLY. THIRD-ANGLE PROJECTION

⊕ *j* 

Α

43321

an INFINIT<sup>12</sup> brand 50 High Street, West Mill, 3rd Floor, Suite #30 North Andover, MA 01845 USA. Phone: 1.800.341.5266 | 1.978.682.6936

Fax: 1.978.689.9484

www.L-com.com | e-mail: CustomerService@L-com.com SIZE CAGE DRAWN BY PART NUMBER DZINN

THE INFORMATION AND DESIGN IN THIS DOCUMENT IS THE PROPERTY OF L-COM GLOBAL CONNECTIVITY ALL RIGHTS RESERVED.

SHEET SCALE

N/A REV

PT989-30PV1E22B1C10G

THESE COMMODITIES, TECHNOLOGY OR SOFTWARE WERE EXPORTED FROM THE UNITED STATES IN ACCORDANCE WITH THE EXPORT ADMINISTRATION REGULATIONS. DIVERSION CONTRA