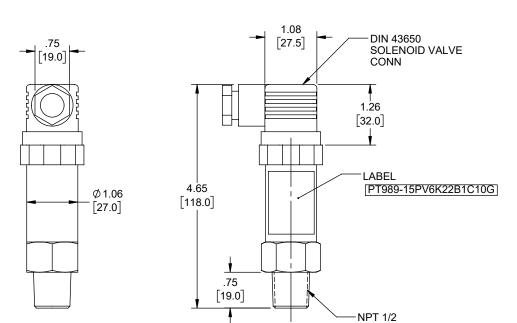

.XXX=± .005 [ .13 ] ANGLES ± 1°

ALL DIMENSIONS SHOWN ARE FOR REFERENCE ONLY. THIRD-ANGLE PROJECTION

⊕ *j* 

an INFINIT<sup>12</sup> brand 50 High Street, West Mill, 3rd Floor, Suite #30

North Andover, MA 01845 USA. Phone: 1.800.341.5266 | 1.978.682.6936 Fax: 1.978.689.9484

www.L-com.com | e-mail: CustomerService@L-com.com

SIZE CAGE DRAWN BY PART NUMBER Α 43321 DZINN PT989-15PV6K22B1C10G

THE INFORMATION AND DESIGN IN THIS DOCUMENT IS THE PROPERTY OF L-COM GLOBAL CONNECTIVITY ALL RIGHTS RESERVED.