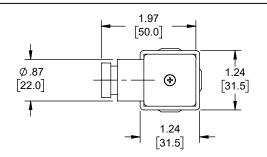

.XXX=± .005 [ .13 ] ANGLES ± 1°

ALL DIMENSIONS SHOWN ARE FOR REFERENCE ONLY. THIRD-ANGLE PROJECTION

⊕ *j* 

an INFINIT<sup>12</sup> brand 50 High Street, West Mill, 3rd Floor, Suite #30

North Andover, MA 01845 USA. Phone: 1.800.341.5266 | 1.978.682.6936 Fax: 1.978.689.9484