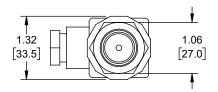

.XXX=± .005 [ .13 ] ANGLES ± 1°

ALL DIMENSIONS SHOWN ARE FOR REFERENCE ONLY. THIRD-ANGLE PROJECTION

⊕ *j* 

an INFINIT<sup>12</sup> brand 50 High Street, West Mill, 3rd Floor, Suite #30

North Andover, MA 01845 USA. Phone: 1.800.341.5266 | 1.978.682.6936 Fax: 1.978.689.9484