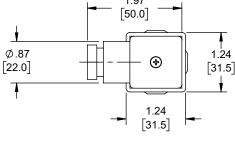

.XX=± .01 [.25] ± 1/32 .XXX=± .005 [ .13 ] ANGLES ± 1°

ALL DIMENSIONS SHOWN ARE FOR REFERENCE ONLY. THIRD-ANGLE PROJECTION

⊕ *j* 

Α

43321

an INFINIT<sup>12</sup> brand 50 High Street, West Mill, 3rd Floor, Suite #30 North Andover, MA 01845 USA. Phone: 1.800.341.5266 | 1.978.682.6936