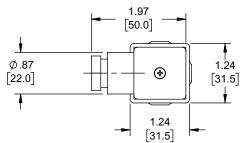

.XX=± .01 [.25] ± 1/32 .XXX=± .005 [ .13 ] ANGLES ± 1°

ALL DIMENSIONS SHOWN ARE FOR REFERENCE ONLY. THIRD-ANGLE PROJECTION

⊕ *j* 

Α

43321

an INFINIT<sup>12</sup> brand 50 High Street, West Mill, 3rd Floor, Suite #30 North Andover, MA 01845 USA. Phone: 1.800.341.5266 | 1.978.682.6936