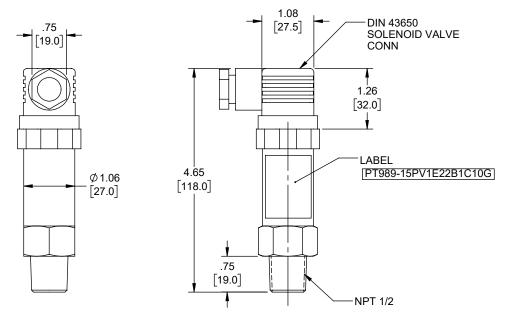

.XX=± .01 [.25] ± 1/32 .XXX=± .005 [ .13 ] ANGLES ± 1°

ALL DIMENSIONS SHOWN ARE FOR REFERENCE ONLY. THIRD-ANGLE PROJECTION

⊕ *j* 

Α

43321

an INFINIT<sup>12</sup> brand 50 High Street, West Mill, 3rd Floor, Suite #30 North Andover, MA 01845 USA. Phone: 1.800.341.5266 | 1.978.682.6936

SHEET SCALE

N/A REV

PT989-15PV1E22B1C10G

THESE COMMODITIES, TECHNOLOGY OR SOFTWARE WERE EXPORTED FROM THE UNITED STATES IN ACCORDANCE WITH THE EXPORT ADMINISTRATION REGULATIONS. DIVERSION CONTRARY TO U.S. LAW PROHIBITED.