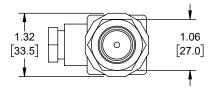

.XX=± .01 [.25] ± 1/32 .XXX=± .005 [ .13 ] ANGLES ± 1°

ALL DIMENSIONS SHOWN ARE FOR REFERENCE ONLY. THIRD-ANGLE PROJECTION

⊕ *j* 

Α

43321

an INFINIT<sup>12</sup> brand 50 High Street, West Mill, 3rd Floor, Suite #30 North Andover, MA 01845 USA. Phone: 1.800.341.5266 | 1.978.682.6936