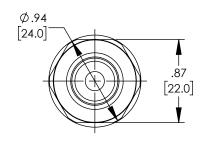

SIZE CAGE DRAWN BY PART NUMBER Α 43321 DZINN PT9503-2000KV6KB2C6

THESE COMMODITIES, TECHNOLOGY OR SOFTWARE WERE EXPORTED FROM THE UNITED STATES IN ACCORDANCE WITH THE EXPORT ADMINISTRATION REGULATIONS. DIVERSION CONTRARY TO U.S. LAW PROHIBITED.