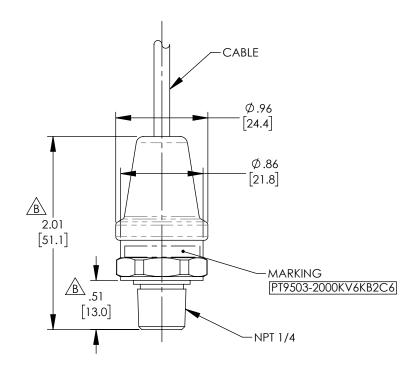

SIZE CAGE DRAWN BY PART NUMBER Α 43321 DZINN PT9503-2000KV6KB2C6

THESE COMMODITIES, TECHNOLOGY OR SOFTWARE WERE EXPORTED FROM THE UNITED STATES IN ACCORDANCE WITH THE EXPORT ADMINISTRATION REGULATIONS. DIVERSION CONTRARY TO U.S. LAW PROHIBITED.