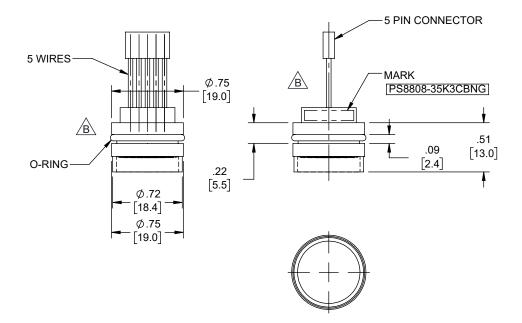

REV Α DZINN В 43321 PS8808-35K3CBNG

THESE COMMODITIES, TECHNOLOGY OR SOFTWARE WERE EXPORTED FROM THE UNITED STATES IN ACCORDANCE WITH THE EXPORT ADMINISTRATION REGULATIONS. DIVERSION CONTRARY TO U.S. LAW PROHIBITED.