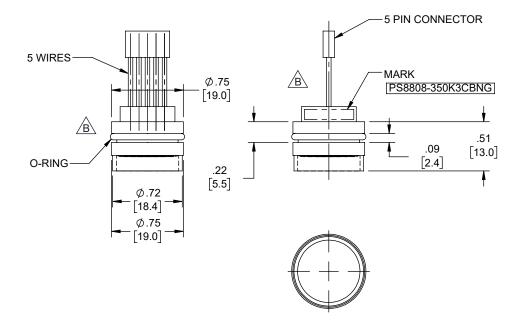

SIZE CAGE DRAWN BY PART NUMBER Α DZINN 43321

www.L-com.com | e-mail: CustomerService@L-com.com

SCALE N/A REV В PS8808-350K3CBNG

SHEET

THE INFORMATION AND

DESIGN IN THIS DOCUMENT

IS THE PROPERTY OF L-COM GLOBAL CONNECTIVITY