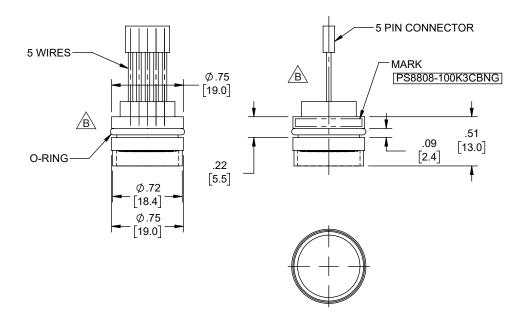

www.L-com.com | e-mail: CustomerService@L-com.com

SIZE CAGE DRAWN BY Α

THE INFORMATION AND DESIGN IN THIS DOCUMENT IS THE PROPERTY OF L-COM GLOBAL CONNECTIVITY ALL RIGHTS RESERVED.

SHEET 1 N/A

В

PART NUMBER REV 43321 DZINN PS8808-100K3CBNG