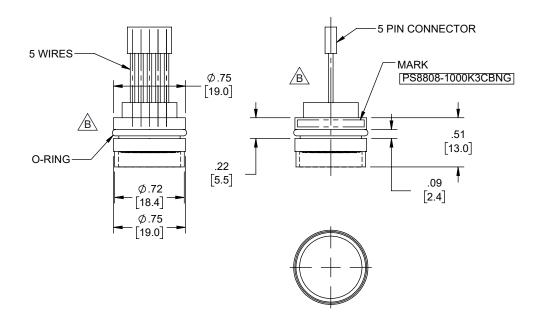

ALL DIMENSIONS SHOWN ARE FOR REFERENCE ONLY. THIRD-ANGLE PROJECTION

(<del>(</del>)

an INFINITE brand 50 High Street, West Mill, 3rd Floor, Suite #30 North Andover, MA 01845 USA. Phone: 1.800.341.5266 | 1.978.682.6936 Fax: 1.978.689.9484

SHEET 1

В

N/A REV PS8808-1000K3CBNG

THESE COMMODITIES, TECHNOLOGY OR SOFTWARE WERE EXPORTED FROM THE UNITED STATES IN ACCORDANCE WITH THE EXPORT ADMINISTRATION REGULATIONS. DIVERSION CONTRARY TO U.S. LAW PROHIBITED.