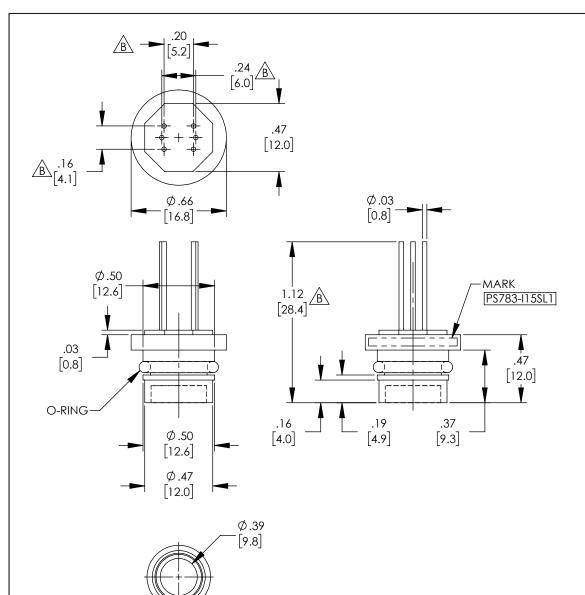

ALL DIMENSIONS SHOWN ARE FOR REFERENCE ONLY. THIRD-ANGLE PROJECTION

(<del>(</del>)

an INFINITE brand
50 High Street, West Mill, 3rd Floor, Suite #30 North Andover, MA 01845 USA. Phone: 1.800.341.5266 | 1.978.682.6936 Fax: 1.978.689.9484