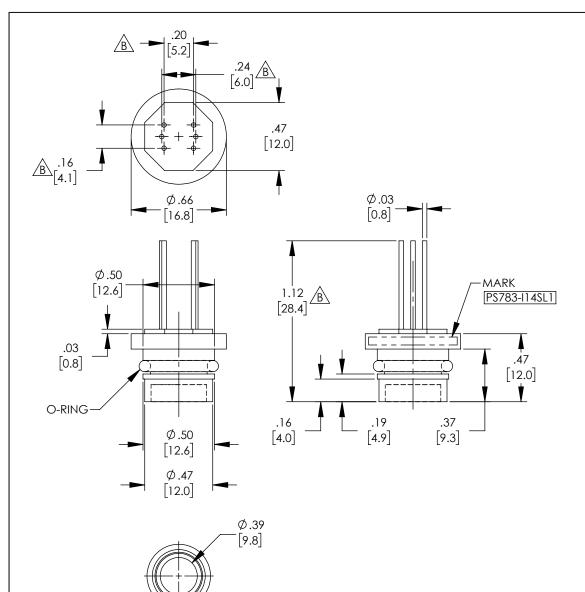

THIRD-ANGLE PROJECTION

(<del>(</del>)

Α

43321

an INFINITE brand
50 High Street, West Mill, 3rd Floor, Suite #30 North Andover, MA 01845 USA. Phone: 1.800.341.5266 | 1.978.682.6936 Fax: 1.978.689.9484

www.L-com.com | e-mail: CustomerService@L-com.com

SIZE CAGE DRAWN BY **DZINN** 

SHEET SCALE

THE INFORMATION AND

DESIGN IN THIS DOCUMENT IS THE PROPERTY OF L-COM GLOBAL CONNECTIVITY

ALL RIGHTS RESERVED.

N/A PART NUMBER REV PS783-I14SL1 В

THESE COMMODITIES, TECHNOLOGY OR SOFTWARE WERE EXPORTED FROM THE UNITED STATES IN ACCORDANCE WITH THE EXPORT ADMINISTRATION REGULATIONS. DIVERSION CONTRARY TO U.S. LAW PROHIBITED.