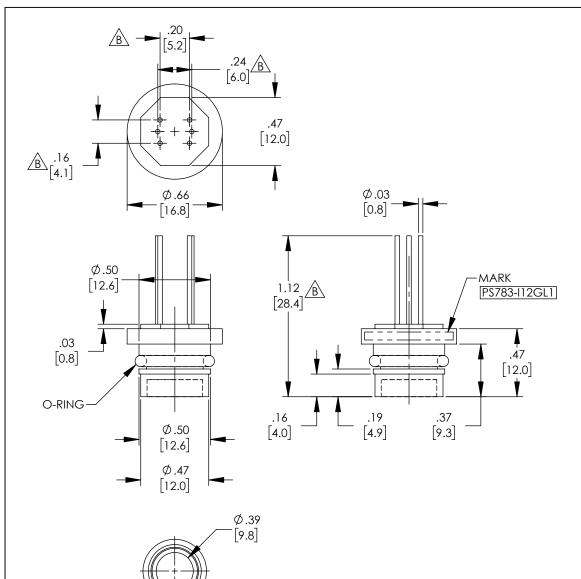

ALL DIMENSIONS SHOWN ARE FOR REFERENCE ONLY. THIRD-ANGLE PROJECTION

(<del>(</del>)

an INFINITE brand
50 High Street, West Mill, 3rd Floor, Suite #30 North Andover, MA 01845 USA. Phone: 1.800.341.5266 | 1.978.682.6936 Fax: 1.978.689.9484