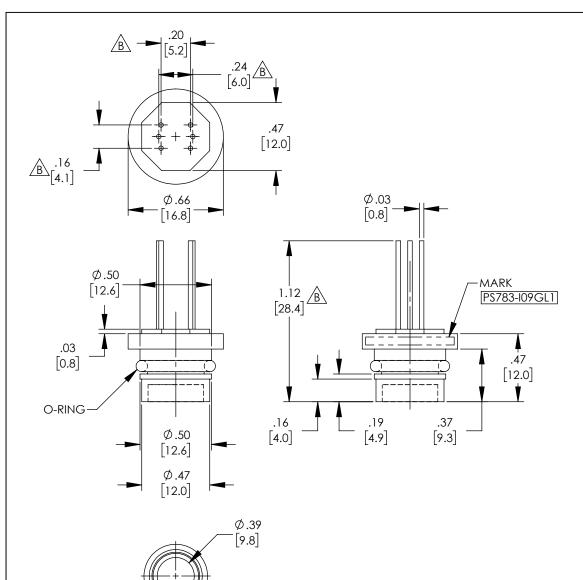

REVISIONS APPROVED DESCRIPTION DATE ECN 10065; DIM [5.2] WAS 4.5, [6.0] WAS 5.5, [4.1] WAS 4.5, [28.4] WAS 23.0 08/28/2019 TOZA

ALL DIMENSIONS SHOWN ARE FOR REFERENCE ONLY.

THIRD-ANGLE PROJECTION (<del>(</del>)