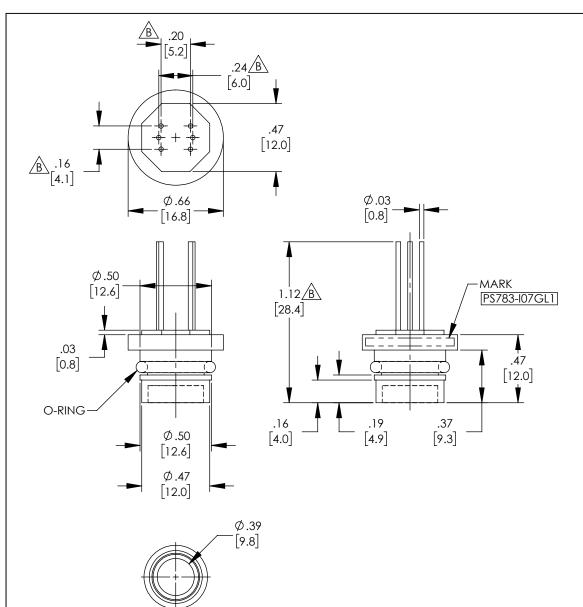

THIRD-ANGLE PROJECTION

 $\bigoplus$ 

an INFINITE brand
50 High Street, West Mill, 3rd Floor, Suite #30 North Andover, MA 01845 USA. Phone: 1.800.341.5266 | 1.978.682.6936 Fax: 1.978.689.9484

SCALE N/A

SHEET

THE INFORMATION AND

DESIGN IN THIS DOCUMENT IS THE PROPERTY OF L-COM GLOBAL CONNECTIVITY

ALL RIGHTS RESERVED.

www.L-com.com | e-mail: CustomerService@L-com.com

SIZE CAGE PART NUMBER DRAWN BY REV Α PS783-I07GL1 В 43321 **DZINN** 