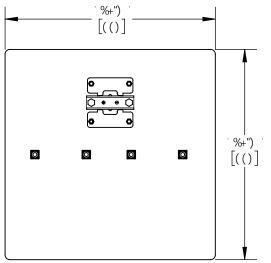

Y^à•ãơ¼, ¸ ŠŠĒQ[{ ÈQ[{ Á ÒË; æ∰kố°•q[{ ^¦Ù^¦çãX^O ŠĒQ[{ ÈQ[{ VPQÜÖËÐÞŐŠÒÁÚÜURÒÔVQJÞ

V P Ò ÁTE ØUÜT Œ/W Þ ÁTE ÖÁ ÖÒÙ Œ Þ ÁTE Á P Ò JÁÜL ÔWT Ò Þ V Ò JÁ P Ò Á JÜU Ù Ò Ü V Ý Á JØÁ

ŠEĎUT ÁĎŠUÓCIŠÁĎU ÞÞÒÔVCKOVÝ ÁDŠŠÁŰ OPVŮÁÚ ÒÙ ČÚ X ČÖ È