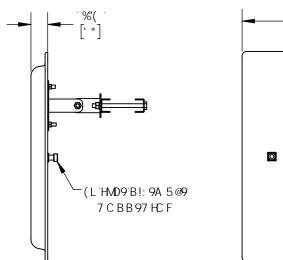

Y^à•ãơ¼, ¸ ŠŠĒQ[{ ÈQ[{ Á ÒË; æ∰kố°•q[{ ^¦Ù^¦çãX^O ŠĒQ[{ ÈQ[{ VPQÜÖËÐÞŐŠÒÁÚÜURÒÔVQJÞ

V P Ò ÁTE ØUÜT Œ/W Þ ÁTE ÖÁ ÖÒÙ Œ Þ ÁTE Á P Ò JÁÜL ÔWT Ò Þ V Ò JÁ P Ò Á JÜU Ù Ò Ü V Ý Á JØÁ

ŠEĎUT ÁĎŠUÓCIŠÁĎU ÞÞÒÔVCKOVÝ ÁDŠŠÁŰ OPVŮÁÚ ÒÙ ČÚ X ČÖ È