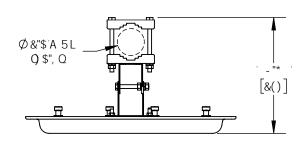

Y^à•ãơ¼, ¸ ŠŠĒQ[{ ÈQ[{ Á ÒË; æ∰kố°•q[{ ^¦Ù^¦çãX^O ŠĒQ[{ ÈQ[{ VPQÜÖËÐÞŐŠÒÁÚÜURÒÔVQJÞ

V P Ò ÁTE ØUÜT Œ/W Þ ÁTE ÖÁ ÖÒÙ Œ Þ ÁTE Á P Ò JÁÜL ÔWT Ò Þ V Ò JÁ P Ò Á JÜU Ù Ò Ü V Ý Á JØÁ

ŠEĎUT ÁĎŠUÓCIŠÁĎU ÞÞÒÔVCKOVÝ ÁDŠŠÁŰ OPVŮÁÚ ÒÙ ČÚ X ČÖ È