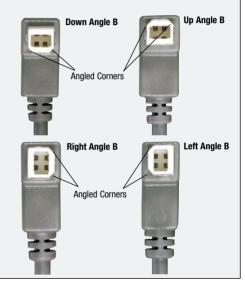

## Defining angled USB cable assemblies

Angled connector hoods help connect USB cables in tight places. L-com now offers four options each for standard A and B style connectors. The photos below detail the connector position relative to the cable entry direction.

## **B Style Connectors**

For  ${\rm B}$  style connectors, the angled corners of the connector are key in determining the correct angle for your application.