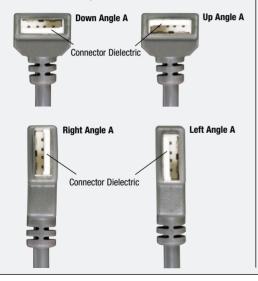

## Defining angled USB cable assemblies

Angled connector hoods help connect USB cables in tight places. L-com now offers four options each for standard A and B style connectors. The photos below detail the connector position relative to the cable entry direction.

## A Style Connectors

For A style connectors, the position of the connector dielectric\* is key in determining the correct angle for your application. \*Note: The connector dielectric is the plastic material that contains the contacts