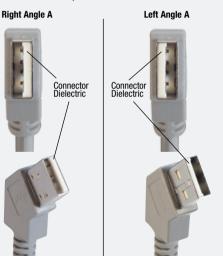

## **B Style Connectors**

For B style connectors, the angled corners of the connector are key in determining the correct angle for your application.