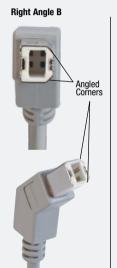

## **B Style Connectors**

For B style connectors, the angled corners of the connector are key in determining the correct angle for your application.