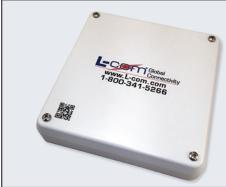

# DIGITAL PRINTING AVAILABLE ON ENCLOSURES

tour 1060 Here

L-com NB series enclosures can now be ordered with digital printing. Lower in cost than traditional silkscreen printing, digital printing provides customers the option to have permanent labeling and logos printed right on the enclosure. With full CMYK color printing, logos can be printed directly on the enclosures making them ideal for OEM applications. In addition to enclosures, digital printing is also available on enclosure mounting plates. Some of the advantages to digital printing include:

### **Unlimited Color Options**

- Full color CMYK printing
- Exact color matching
- Logos, warning labels, safety information, instructions, pictures, QR codes and much more