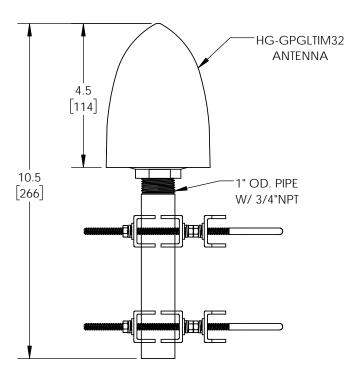

UNLESS OTHERWISE SPECIFIED LEADING DIMENSIONS ARE INCHES DIMENSIONS IN [] ARE MILLIMETERS TOLERANCES:

.X=± .2 [5.08] **FRACTIONS** .XX=± .01 [.25] ± 1/32 XXX=± .005 [ .13 ] ANGLES ± 1°

ALL DIMENSIONS SHOWN ARE FOR REFERENCE ONLY. THIRD-ANGLE PROJECTION

DRAWN BY PART NUMBER SIZE CAGE **HG-GPGLTIM32-MNT** Α 43321 **BPUCHASKI** 

THE INFORMATION AND DESIGN IN THIS DOCUMENT IS THE PROPERTY OF L-COM GLOBAL CONNECTIVITY ALL RIGHTS RESERVED.

SCALE

N/A REV

THESE COMMODITIES, TECHNOLOGY OR SOFTWARE WERE EXPORTED FROM THE UNITED STATES IN ACCORDANCE WITH THE EXPORT ADMINISTRATION REGULATIONS. DIVERSION CONTRARY TO U.S. LAW PROHIBITED.