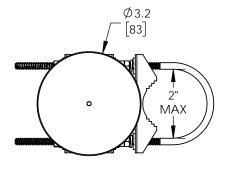

UNLESS OTHERWISE SPECIFIED LEADING DIMENSIONS ARE INCHES DIMENSIONS IN [] ARE MILLIMETERS TOLERANCES:

.X=± .2 [5.08] **FRACTIONS** .XX=± .01 [.25] ± 1/32 XXX=± .005 [ .13 ] ANGLES ± 1°

ALL DIMENSIONS SHOWN ARE FOR REFERENCE ONLY. THIRD-ANGLE PROJECTION