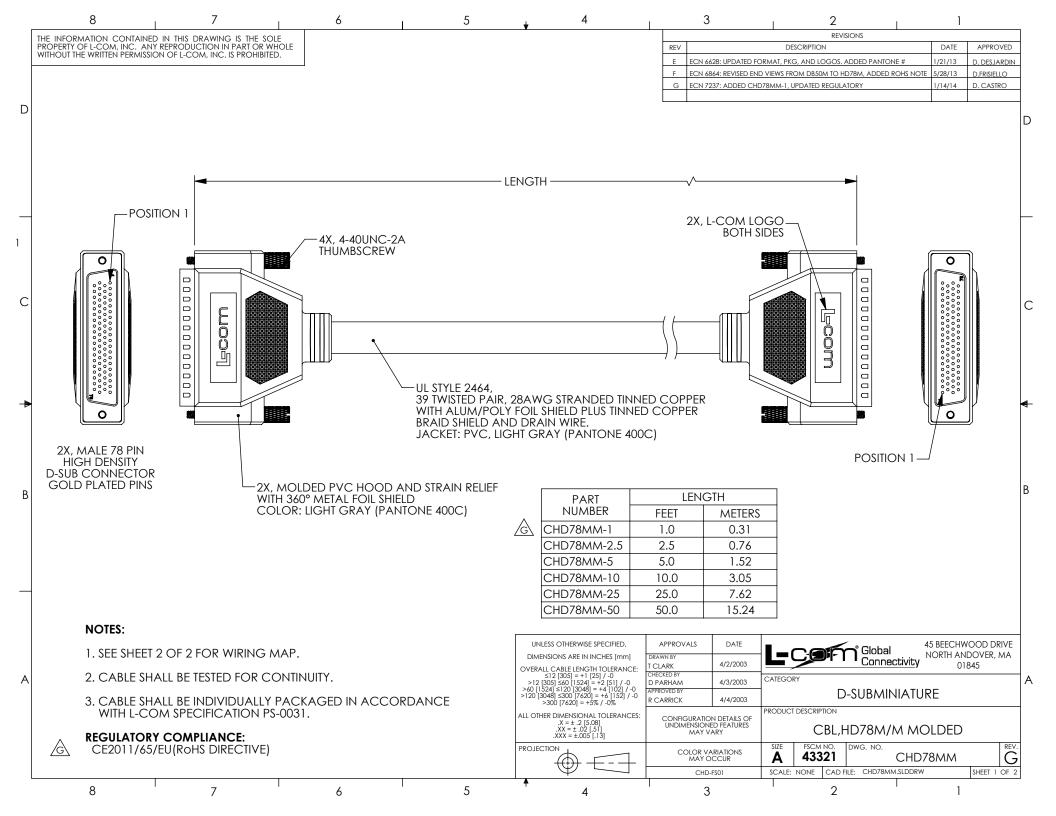

8 7 6 5 4 3 2 1

THE INFORMATION CONTAINED IN THIS DRAWING IS THE SOLE PROPERTY OF L-COM, INC. ANY REPRODUCTION IN PART OR WHOLE WITHOUT THE WRITTEN PERMISSION OF L-COM, INC. IS PROHIBITED.

D

8

| WIRING MAP  |     |                |      |     |                 |      |     |                         |
|-------------|-----|----------------|------|-----|-----------------|------|-----|-------------------------|
| PAIR<br>NO. | PIN | I COLOR I      | PAIR | PIN | COLOR           | PAIR | PIN | COLOR                   |
|             | NO. |                | NO.  | NO. |                 | NO.  | NO. |                         |
| 1           | 1   | BLACK          | 14   | 27  | BLACK / GRAY    | 27   | 53  | BLUE / VIOLET           |
|             | 2   | WHITE          |      | 28  | BROWN / RED     |      | 54  | BLUE / GRAY             |
| 2           | 3   | BROWN          | 15   | 29  | BROWN / ORANGE  | 28   | 55  | BLACK / WHITE / BLACK   |
|             | 4   | RED            |      | 30  | BROWN / YELLOW  |      | 56  | BROWN / WHITE / BROWN   |
| 3           | 5   | ORANGE         | 16   | 31  | BROWN / GREEN   | 29   | 57  | RED / WHITE / RED       |
|             | 6   | YELLOW         |      | 32  | BROWN / BLUE    |      | 58  | ORANGE / WHITE / ORANGE |
| 4           | 7   | GREEN          | 17   | 33  | BROWN / VIOLET  | 30   | 59  | YELLOW / WHITE / YELLOW |
|             | 8   | BLUE           |      | 34  | BROWN / GRAY    |      | 60  | GREEN / WHITE / GREEN   |
| 5           | 9   | VIOLET         | 18   | 35  | RED / ORANGE    | 31   | 61  | BLUE / WHITE / BLUE     |
|             | 10  | GRAY           |      | 36  | RED / YELLOW    |      | 62  | VIOLET / WHITE / VIOLET |
| 6           | 11  | WHITE / BLACK  | 19   | 37  | RED / GREEN     | 32   | 63  | GRAY / WHITE / GRAY     |
|             | 12  | WHITE / BROWN  |      | 38  | RED / BLUE      |      | 64  | BROWN / BLACK / BROWN   |
| 7           | 13  | WHITE / RED    | 20   | 39  | RED / WOLET     | 33   | 65  | RED/BLACK/RED           |
|             | 14  | WHITE / ORANGE |      | 40  | RED / GRAY      |      | 66  | ORANGE / BLACK / ORANGE |
| 8           | 15  | WHITE / YELLOW | 21   | 41  | ORANGE / YELLOW | 34   | 67  | YELLOW/BLACK/YELLOW     |
|             | 16  | WHITE / GREEN  |      | 42  | ORANGE / GREEN  |      | 68  | GREEN / BLACK / GREEN   |
| 9           | 17  | WHITE / BLUE   | 22   | 43  | ORANGE / BLUE   | 35   | 69  | BLUE / BLACK /BLUE      |
|             | 18  | WHITE / VIOLET |      | 44  | ORANGE / VIOLET |      | 70  | VIOLET / BLACK / VIOLET |
| 10          | 19  | WHITE / GRAY   | 23   | 45  | ORANGE / GRAY   | 36   | 71  | GRAY / BLACK / GRAY     |
|             | 20  | BLACK / BROWN  |      | 46  | YELLOW / GREEN  |      | 72  | RED/BROWN/RED           |
| 11          | 21  | BLACK/RED      | 24   | 47  | YELLOW / BLUE   | 37   | 73  | ORANGE / BROWN / ORANGE |
|             | 22  | BLACK / ORANGE |      | 48  | YELLOW / VIOLET |      | 74  | YELLOW / BROWN / YELLOW |
| 12          | 23  | BLACK / YELLOW | 25   | 49  | YELLOW / GRAY   | 38   | 75  | GREEN / BROWN / GREEN   |
|             | 24  | BLACK / GREEN  |      | 50  | GREEN / BLUE    |      | 76  | BLUE / BROWN / BLUE     |
| 13          | 25  | BLACK / BLUE   | 26   | 51  | GREEN / VIOLET  | 39   | 77  | MOLET / BROWN / MOLET   |
|             | 26  | BLACK / VIOLET |      | 52  | GREEN / GRAY    |      | 78  | GRAY / BROWN / GRAY     |