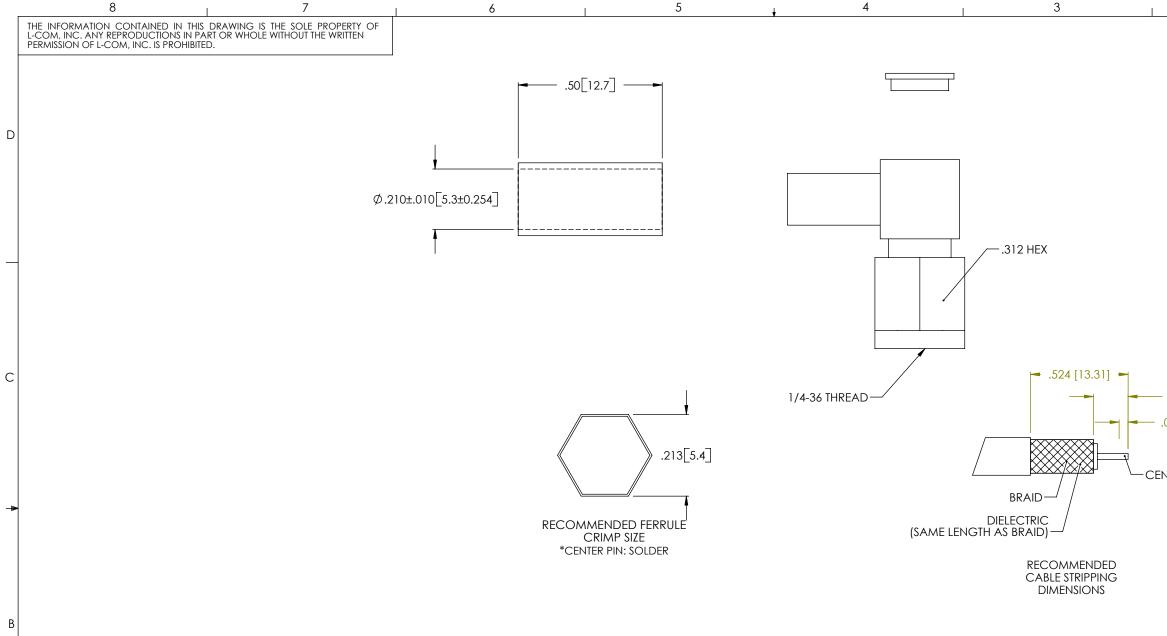

NOTES:

## MATERIAL:

BODY: BRASS FERRULE: BRASS PIN: BRASS INSULATOR: PTFE FLUOROCARBON

A

FINISH: BODY: GOLD PLATE FERRULE: GOLD PLATE PIN: GOLD PLATE

# ELECTRICAL:

IMPEDANCE: 50 OHM EACH CABLE ASSEMBLY SHALL BE SUBJECTED TO AND PASS A CONTINUITY TEST.

D

С

.199 [5.05] .091 [2.31]

CENTER CONDUCTOR