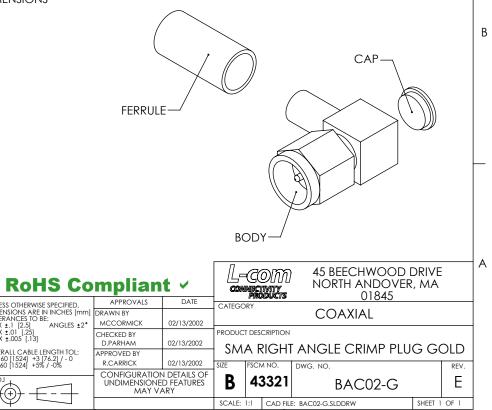

## MATERIAL:

BODY: BRASS FERRULE: BRASS PIN: BRASS INSULATOR: PTFE FLUOROCARBON

A

FINISH: BODY: GOLD PLATE FERRULE: GOLD PLATE PIN: GOLD PLATE

### PACKAGING:

INDIVIDUALLY PACKAGE EACH ASSEMBLY UTILIZING APPROPRIATE SIZED BAG

6

8

APPLICATION: **RG58 CABLE ASSEMBLIES** 

| $\sim$ |  |
|--------|--|
| •      |  |
| ~      |  |

1

| REVISIONS                   |             |                  |  |
|-----------------------------|-------------|------------------|--|
| DESCRIPTION                 | DATE        | CHANGED BY       |  |
| ECN 3139: UPDATE DWG FORMAT | 1/3/08      | D.GRIFFIN        |  |
|                             |             |                  |  |
|                             |             |                  |  |
|                             | DESCRIPTION | DESCRIPTION DATE |  |